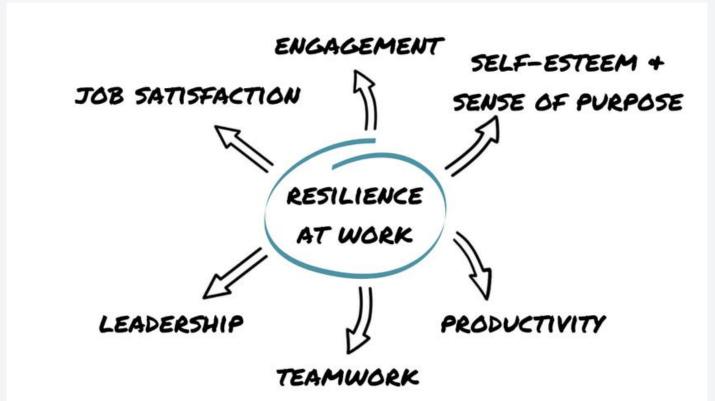

# Mindwell: Building Relience in the workplace

#### Introduction:

- 1.Mindwell is the approach to mental wellness
- 2. Handle and bounce back from difficult situations
- 3. Comprehensive training
- 4. Work life balance

#### **Objective:**

- 1.To build mental health
- 2.Reduce burnout
- 3.Decrease stress
- 4.Improve performance
- 5.Increase focus